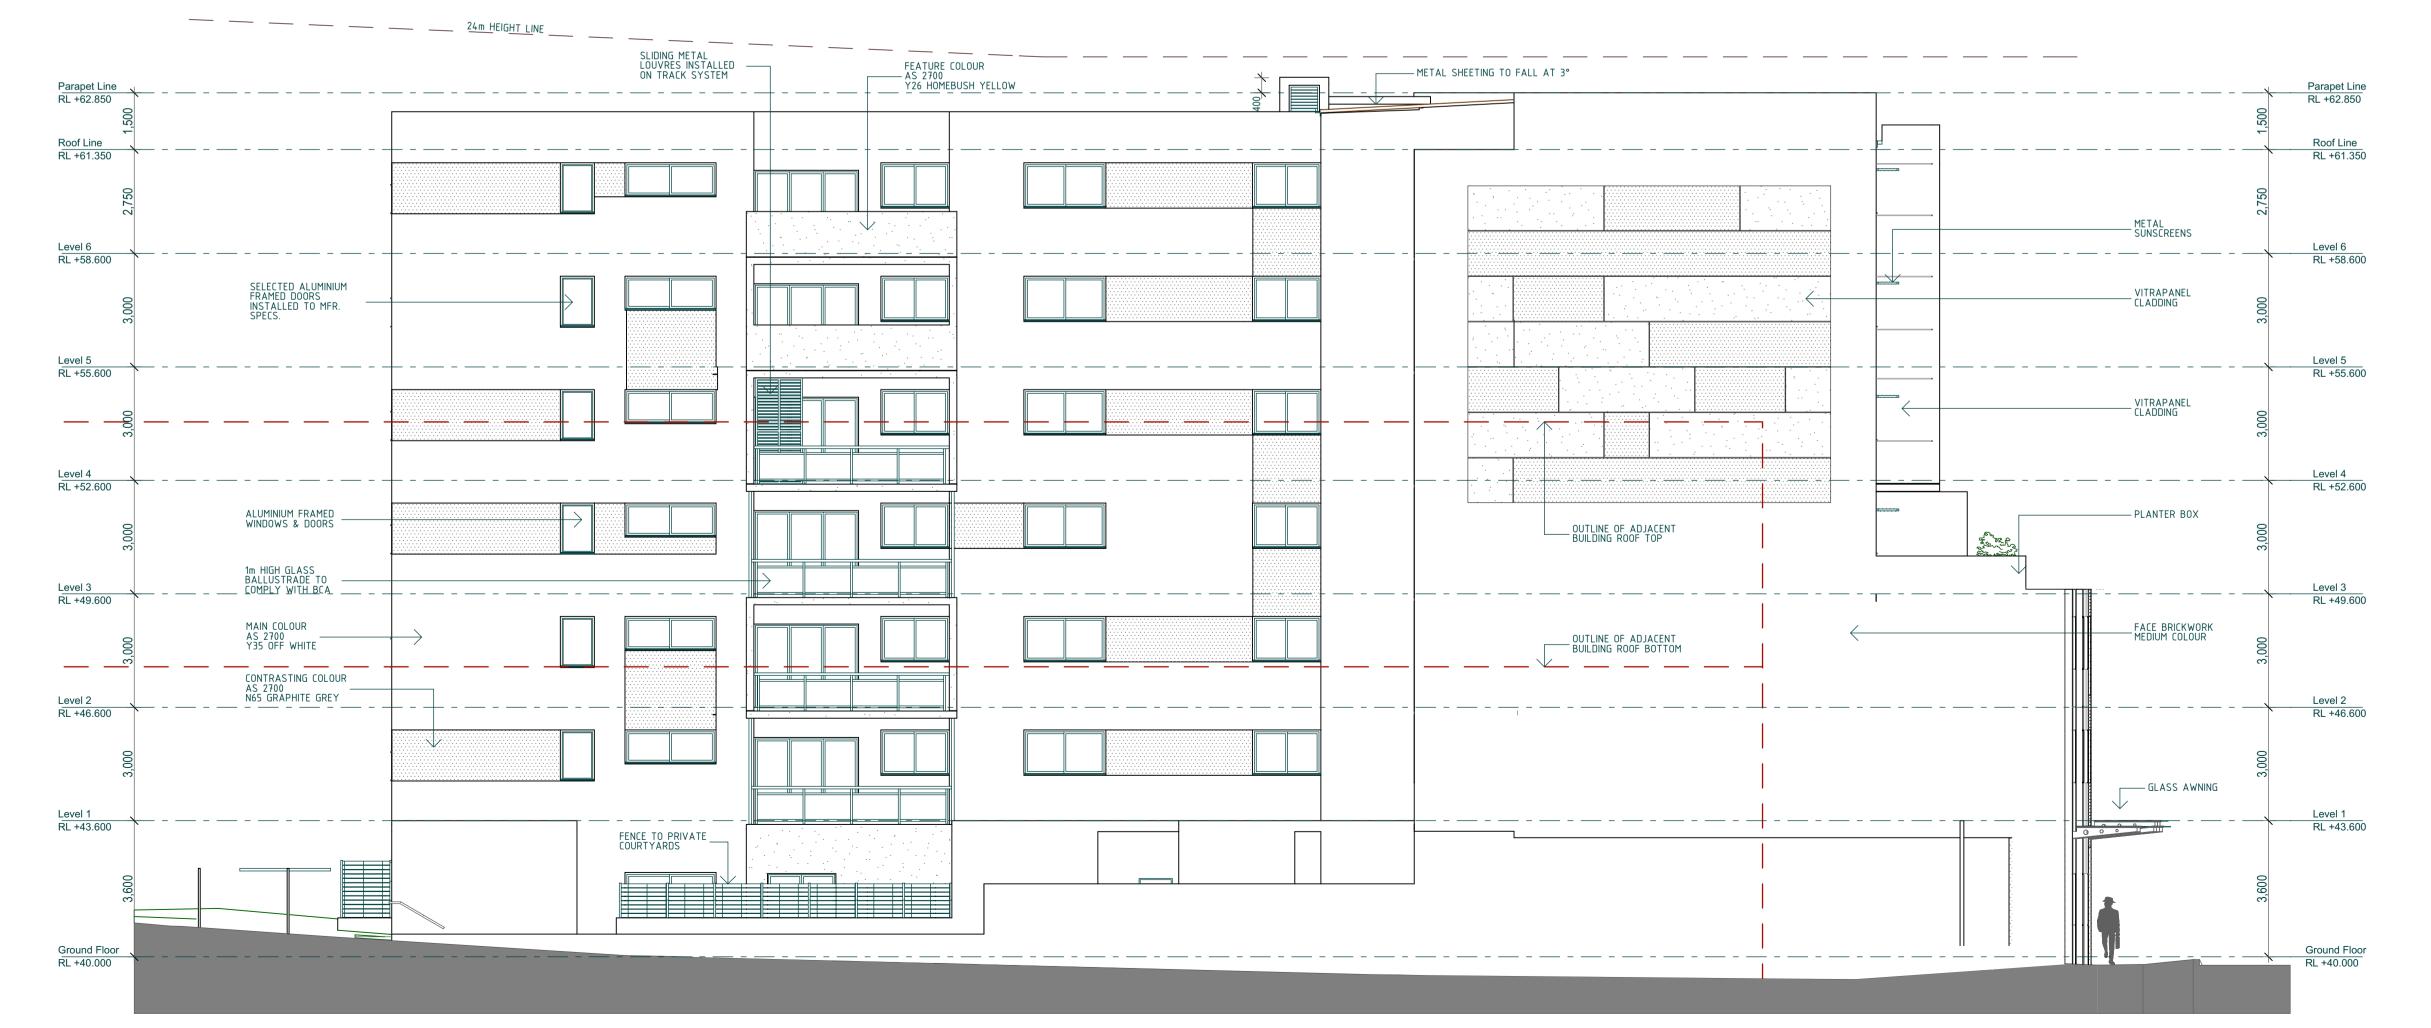

## South Elevation

East Elevation

1:100

GENERAL NOTES

1. ALL DIMENSIONS AND FLOOR AREAS ARE TO BE
VERIFIED BY BUILDER PRIOR TO THE COMMENCEMENT OF
ANY BUILDING WORK. ANY DISREPANCIES ARE TO BE
CONFIRMED BY THE DESIGNER.